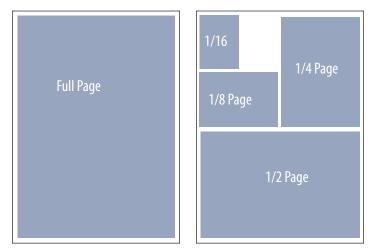

#### **Modular Ad Rates**

| Size                 | Color Rate | Grayscale Rate |
|----------------------|------------|----------------|
| 1/16 page            | \$45 .     | \$30           |
| 2" wide X 3.25" high | $\bigcirc$ | $\bigcirc$     |
| 1/8 page             | \$85       | \$70           |
| 5″ wide X 3.25 high  | 0          | 0              |
| 1/4 page             | \$150      | \$135          |
| 5″ wide X 6.5″ high  | 0          | 0              |
| 1/2 page             | \$350      | \$300          |
| 10″ wide X 6.5″ high | 0          | 0              |
| Full page            | \$675      | \$540          |
| 10" wide X 13" high  | 0          | $\bigcirc$     |